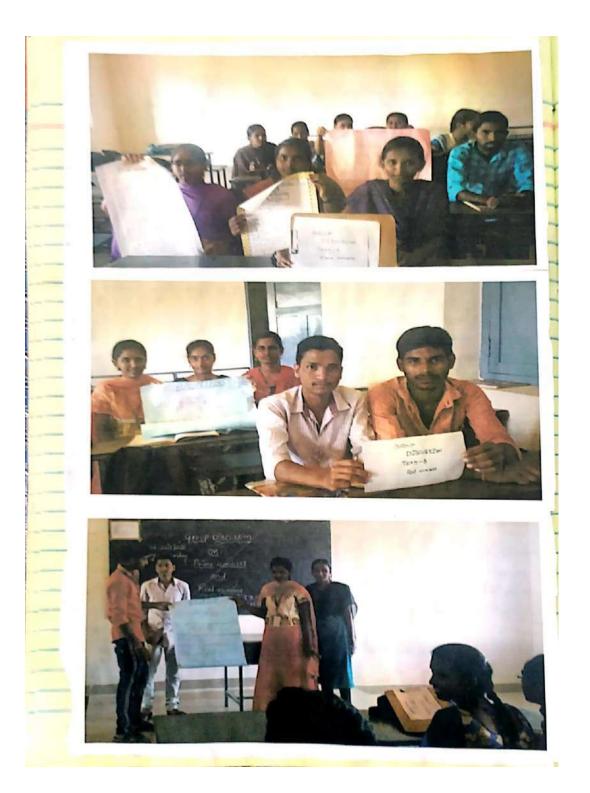

#### 1. Dt.22-02-2020 GROUP DISCUSSION

The Department of Mathematics conducted Group discussion on 22-02-2020 for the I B.Sc M.P.C (E.M & T.M) Students. The students are divided into two teams Team A and Team B. The students were discussed about the questions on given topic "Real Numbers and Prime Numbers" after that given answers on questions asked by the quiz master. This program was very interesting among the students to share their ideas about the content. Students are very happy about conducting this type of activity to improve their knowledge.