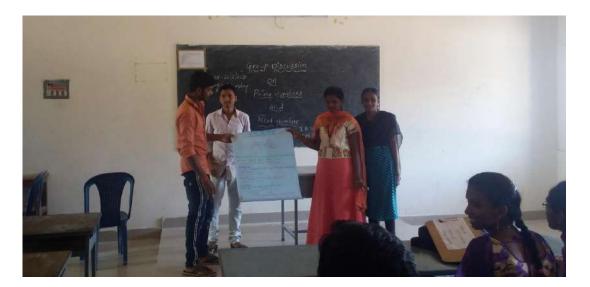

#### 1. Dt.22-02-2020 GROUP DISCUSSION

The Department of Mathematics conducted Group discussion on 22-02-2020 for the I B.Sc M.P.C (E.M & T.M) Students. The students are divided into two teams Team A and Team B. The students were discussed about the questions on given topic "Real Numbers and Prime Numbers" after that given answers on questions asked by the quiz master. This program was very interesting among the students to share their ideas about the content. Students are very happy about conducting this type of activity to improve their knowledge.